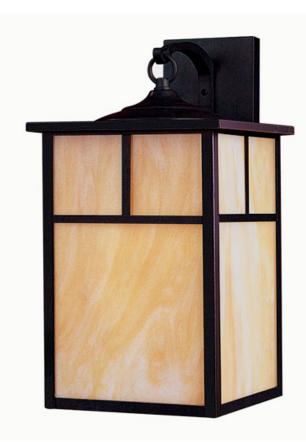

## **PRODUCT DESCRIPTION**

Coldwater is a traditional, craftsman/mission style collection from Maxim Lighting International in Burnished with Honey glass.

\*height from center of outlet to the top of the fixture

## FINISHES OPTION

Black (BK) Burnished (BU)

GLASS Honey HO

MATERIAL Aluminum, Glass

RATINGS CETLus Wet Location

ADDITIONAL OPERATING TEMPERATURE: -20°C (-4°F), 40°C (104°F)

PHOTOMETIC: Report Found Online

Always consult a qualified electrician before installing any lighting product.