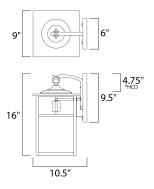

MEASUREMENTS DIMENSION

BACK PLATE HANGING WEIGHT LAMPING

INPUT VOLTAGE BULB BULB INCLUDED DIMMABLE : 9" W x 16" H x 10" Ext : 6" W x 9.5" H x 4.75" HCO

: 6.24 lb

:120V

: 60W Incandescent E26 Medium , 60W Total