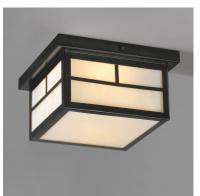

# PRODUCT DESCRIPTION

Coldwater is a traditional, craftsman/mission style collection from Maxim Lighting International in Burnished with Honey glass.

# **FINISHES OPTION**

Black (BK)

Burnished (BU)

# **GLASS**

White WT