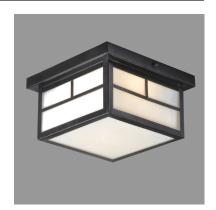

# PRODUCT DESCRIPTION

Coldwater is a traditional, craftsman/mission style collection from Maxim Lighting International in Burnished with Honey glass.

# **FINISHES OPTION**

Black (BK)

Burnished (BU)

# **GLASS**

White WT