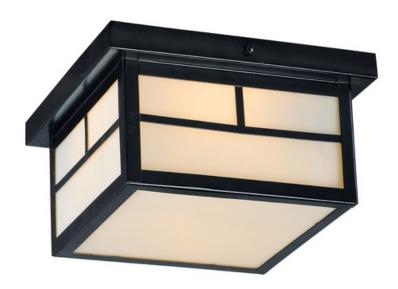

# PRODUCT DESCRIPTION

Coldwater is a traditional, craftsman/mission style collection from Maxim Lighting International in Burnished with Honey glass.

# **FINISHES OPTION**

Black (BK)

Burnished (BU)

# **GLASS**

White WT