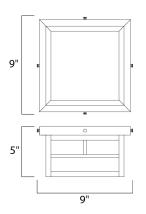

# **MEASUREMENTS**

: 9.25" L x 9.25" W x 5" H DIMENSION HANGING WEIGHT : 3.75 lb