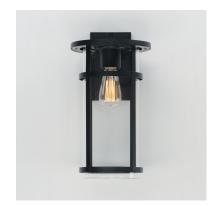

## PRODUCT DESCRIPTION

Clean glass cylinders and banded frames provide a transitional design between Coastal, Craftsman, and Modern styles. Clear glass protects the light sources, and the frames are coated in our protective Vivex composite, which is designed to handle harsher coastal conditions. An incredible value and simple design, the Clyde series is an easy selection for most exterior applications.

## **GLASS**

Clear CL

### MATERIAL

EPMM Vivex, Glass