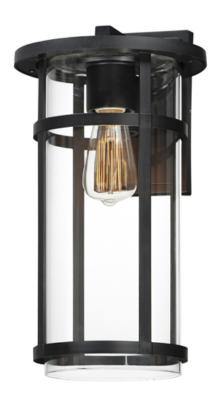

## PRODUCT DESCRIPTION

Clean glass cylinders and banded frames provide a transitional design between Coastal, Craftsman, and Modern styles. Clear glass protects the light sources, and the frames are coated in our protective Vivex composite, which is designed to handle harsher coastal conditions. An incredible value and simple design, the Clyde series is an easy selection for most exterior applications.

## **GLASS**

Clear CL

### MATERIAL

EPMM Vivex, Glass