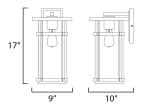

# **MEASUREMENTS**

: 9" W x 17" H x 10" Ext DIMENSION : 4.75" W x 8" H x 13" HCO BACK PLATE HANGING WEIGHT : 4.97 lb