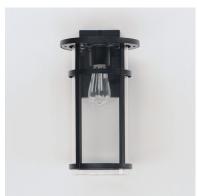

## PRODUCT DESCRIPTION

Clean glass cylinders and banded frames provide a transitional design between Coastal, Craftsman, and Modern styles. Clear glass protects the light sources, and the frames are coated in our protective Vivex composite, which is designed to handle harsher coastal conditions. An incredible value and simple design, the Clyde series is an easy selection for most exterior applications.

## **GLASS**

Clear CL

### MATERIAL

EPMM Vivex, Glass