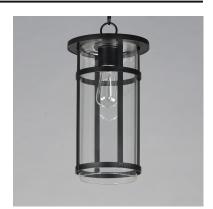

# PRODUCT DESCRIPTION

Clean glass cylinders and banded frames provide a transitional design between Coastal, Craftsman, and Modern styles. Clear glass protects the light sources, and the frames are coated in our protective Vivex composite, which is designed to handle harsher coastal conditions. An incredible value and simple design, the Clyde series is an easy selection for most exterior applications.

# **GLASS**

Clear CL

#### MATERIAL

EPMM Vivex, Glass