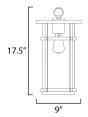

### **MEASUREMENTS**

: 9" W x 17.5" H DIMENSION : 5.25" W x 0.75" H CANOPY HANGING WEIGHT : 5.06 lb