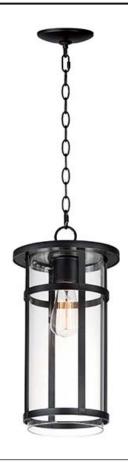

# PRODUCT DESCRIPTION

Clean glass cylinders and banded frames provide a transitional design between Coastal, Craftsman, and Modern styles. Clear glass protects the light sources, and the frames are coated in our protective Vivex composite, which is designed to handle harsher coastal conditions. An incredible value and simple design, the Clyde series is an easy selection for most exterior applications.

# **GLASS**

Clear CL

#### MATERIAL

EPMM Vivex, Glass