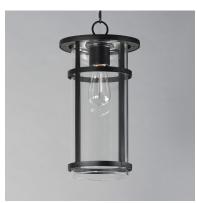

# PRODUCT DESCRIPTION

Clean glass cylinders and banded frames provide a transitional design between Coastal, Craftsman, and Modern styles. Clear glass protects the light sources, and the frames are coated in our protective Vivex composite, which is designed to handle harsher coastal conditions. An incredible value and simple design, the Clyde series is an easy selection for most exterior applications.

# **GLASS**

Clear CL

#### MATERIAL

EPMM Vivex, Glass