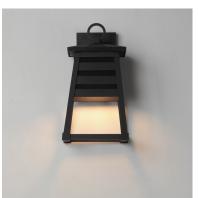

## PRODUCT DESCRIPTION

Contrasting louvered insets are set within Matte Black trapezoidal frames. The frames are made of Vivex so their finish will withstand harsher climates. The louvered panel insets are made of aluminum and feature a full cut-off design aesthetic making this design suitable for Dark Sky applications. An added benefit is the removal of glass altogether, adding a robust quality to the construction of the fixtures leading to longevity and lower maintenance. These wide plank louver panels complement the design's coastal styling adding interest in contrasting Weathered Zinc or White options, while the matte Black finish blends into the frame for a cleaner, more seamless approach.

DIMMABLE

LIGHTING\_DIRECTION : Up