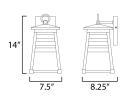

# **MEASUREMENTS**

DIMENSION : 7.5" W x 14" H x 8.25" Ext **BACK PLATE** : 4.75" W x 6.75" H x 10.75" HCO

HANGING WEIGHT : 2.97 lb

**LAMPING** 

: 120V INPUT VOLTAGE

BULB : 60W Incandescent E26 Medium, 60W Total **BULB INCLUDED** : (Not Included)