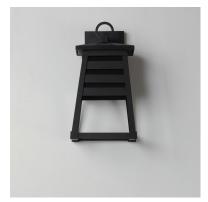

## PRODUCT DESCRIPTION

Contrasting louvered insets are set within Matte Black trapezoidal frames. The frames are made of Vivex so their finish will withstand harsher climates. The louvered panel insets are made of aluminum and feature a full cut-off design aesthetic making this design suitable for Dark Sky applications. An added benefit is the removal of glass altogether, adding a robust quality to the construction of the fixtures leading to longevity and lower maintenance. These wide plank louver panels complement the design's coastal styling adding interest in contrasting Weathered Zinc or White options, while the matte Black finish blends into the frame for a cleaner, more seamless approach.

## **FINISHES OPTION**

Black (BK)

Weathered Zinc/Black (WZBK)