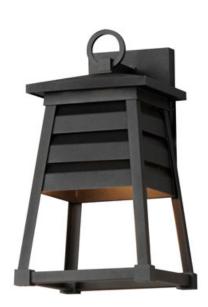

## PRODUCT DESCRIPTION

Contrasting louvered insets are set within Matte Black trapezoidal frames. The frames are made of Vivex so their finish will withstand harsher climates. The louvered panel insets are made of aluminum and feature a full cut-off design aesthetic making this design suitable for Dark Sky applications. An added benefit is the removal of glass altogether, adding a robust quality to the construction of the fixtures leading to longevity and lower maintenance. These wide plank louver panels complement the design's coastal styling adding interest in contrasting Weathered Zinc or White options, while the matte Black finish blends into the frame for a cleaner, more seamless approach.

## **FINISHES OPTION**

Black (BK)

Weathered Zinc/Black (WZBK)