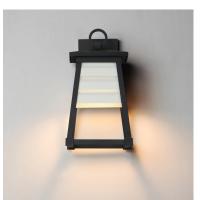

## PRODUCT DESCRIPTION

Contrasting louvered insets are set within Matte Black trapezoidal frames. The frames are made of Vivex so their finish will withstand harsher climates. The louvered panel insets are made of aluminum and feature a full cut-off design aesthetic making this design suitable for Dark Sky applications. An added benefit is the removal of glass altogether, adding a robust quality to the construction of the fixtures leading to longevity and lower maintenance. These wide plank louver panels complement the design's coastal styling adding interest in contrasting Weathered Zinc or White options, while the matte Black finish blends into the frame for a cleaner, more seamless approach.

**BULB INCLUDED** : (Not Included)

DIMMABLE LIGHTING\_DIRECTION : Up

# **ADDITIONAL**

INSTALL UP/DOWN: Up **OPERATING TEMPERATURE:** -20°C (-4°F), 40°C (104°F)

Always consult a qualified electrician before installing any lighting product.

| Job Name: | Job Type: |
|-----------|-----------|
| Quantity: | Comments  |