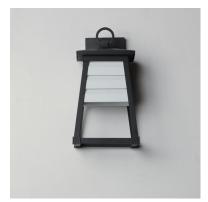

## PRODUCT DESCRIPTION

Contrasting louvered insets are set within Matte Black trapezoidal frames. The frames are made of Vivex so their finish will withstand harsher climates. The louvered panel insets are made of aluminum and feature a full cut-off design aesthetic making this design suitable for Dark Sky applications. An added benefit is the removal of glass altogether, adding a robust quality to the construction of the fixtures leading to longevity and lower maintenance. These wide plank louver panels complement the design's coastal styling adding interest in contrasting Weathered Zinc or White options, while the matte Black finish blends into the frame for a cleaner, more seamless approach.

## **FINISHES OPTION**

Black (BK)

Weathered Zinc/Black (WZBK)