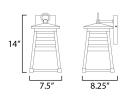

## **MEASUREMENTS**

DIMENSION : 7.5" W x 14" H x 8.25" Ext **BACK PLATE** : 4.75" W x 6.75" H x 10.75" HCO

HANGING WEIGHT : 2.97 lb

**LAMPING** 

: 120V INPUT VOLTAGE

BULB : 60W Incandescent E26 Medium, 60W Total