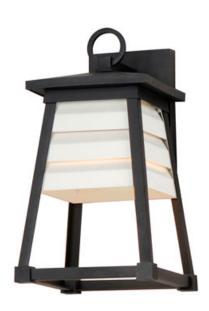

## PRODUCT DESCRIPTION

Contrasting louvered insets are set within Matte Black trapezoidal frames. The frames are made of Vivex so their finish will withstand harsher climates. The louvered panel insets are made of aluminum and feature a full cut-off design aesthetic making this design suitable for Dark Sky applications. An added benefit is the removal of glass altogether, adding a robust quality to the construction of the fixtures leading to longevity and lower maintenance. These wide plank louver panels complement the design's coastal styling adding interest in contrasting Weathered Zinc or White options, while the matte Black finish blends into the frame for a cleaner, more seamless approach.

## **FINISHES OPTION**

Black (BK)

Weathered Zinc/Black (WZBK)

## **GLASS**

White WT