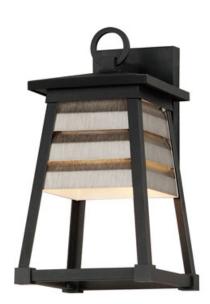

# PRODUCT DESCRIPTION

Contrasting louvered insets are set within Matte Black trapezoidal frames. The frames are made of Vivex so their finish will withstand harsher climates. The louvered panel insets are made of aluminum and feature a full cut-off design aesthetic making this design suitable for Dark Sky applications. An added benefit is the removal of glass altogether, adding a robust quality to the construction of the fixtures leading to longevity and lower maintenance. These wide plank louver panels complement the design's coastal styling adding interest in contrasting Weathered Zinc or White options, while the matte Black finish blends into the frame for a cleaner, more seamless approach.

### **FINISHES OPTION**

Black (BK)

Weathered Zinc/Black (WZBK)