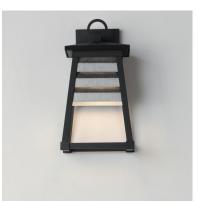

# PRODUCT DESCRIPTION

Contrasting louvered insets are set within Matte Black trapezoidal frames. The frames are made of Vivex so their finish will withstand harsher climates. The louvered panel insets are made of aluminum and feature a full cut-off design aesthetic making this design suitable for Dark Sky applications. An added benefit is the removal of glass altogether, adding a robust quality to the construction of the fixtures leading to longevity and lower maintenance. These wide plank louver panels complement the design's coastal styling adding interest in contrasting Weathered Zinc or White options, while the matte Black finish blends into the frame for a cleaner, more seamless approach.

### **FINISHES OPTION**

Black (BK)

Weathered Zinc/Black (WZBK)