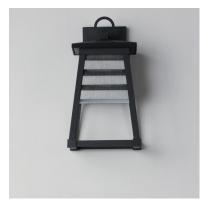

# PRODUCT DESCRIPTION

Contrasting louvered insets are set within Matte Black trapezoidal frames. The frames are made of Vivex so their finish will withstand harsher climates. The louvered panel insets are made of aluminum and feature a full cut-off design aesthetic making this design suitable for Dark Sky applications. An added benefit is the removal of glass altogether, adding a robust quality to the construction of the fixtures leading to longevity and lower maintenance. These wide plank louver panels complement the design's coastal styling adding interest in contrasting Weathered Zinc or White options, while the matte Black finish blends into the frame for a cleaner, more seamless approach.

### **FINISHES OPTION**

Black (BK)

Weathered Zinc/Black (WZBK)