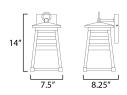

# **MEASUREMENTS**

DIMENSION : 7.5" W x 14" H x 8.25" Ext **BACK PLATE** : 4.75" W x 6.75" H x 10.75" HCO

HANGING WEIGHT : 2.97 lb

**LAMPING** 

: 120V INPUT VOLTAGE

BULB : 60W Incandescent E26 Medium , 60W Total