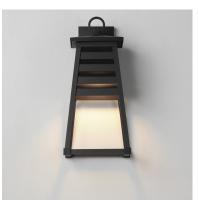

## PRODUCT DESCRIPTION

Contrasting louvered insets are set within Matte Black trapezoidal frames. The frames are made of Vivex so their finish will withstand harsher climates. The louvered panel insets are made of aluminum and feature a full cut-off design aesthetic making this design suitable for Dark Sky applications. An added benefit is the removal of glass altogether, adding a robust quality to the construction of the fixtures leading to longevity and lower maintenance. These wide plank louver panels complement the design's coastal styling adding interest in contrasting Weathered Zinc or White options, while the matte Black finish blends into the frame for a cleaner, more seamless approach.

#### **LAMPING**

INPUT VOLTAGE · 120V

BULB : 60W Incandescent E26 Medium, 60W Total

**BULB INCLUDED** : (Not Included) LIGHTING\_DIRECTION :Up