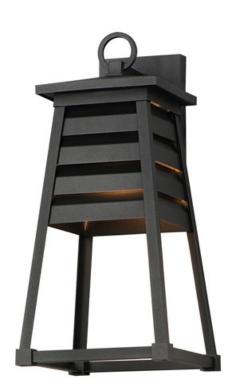

## PRODUCT DESCRIPTION

Contrasting louvered insets are set within Matte Black trapezoidal frames. The frames are made of Vivex so their finish will withstand harsher climates. The louvered panel insets are made of aluminum and feature a full cut-off design aesthetic making this design suitable for Dark Sky applications. An added benefit is the removal of glass altogether, adding a robust quality to the construction of the fixtures leading to longevity and lower maintenance. These wide plank louver panels complement the design's coastal styling adding interest in contrasting Weathered Zinc or White options, while the matte Black finish blends into the frame for a cleaner, more seamless approach.

# **FINISHES OPTION**

Black (BK)

Weathered Zinc/Black (WZBK)

White / Black (WTBK)