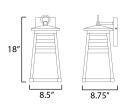

### **MEASUREMENTS**

DIMENSION : 8.5" W x 18" H x 8.75" Ext **BACK PLATE** : 4.75" W x 6.75" H x 14.75" HCO HANGING WEIGHT : 3.41 lb