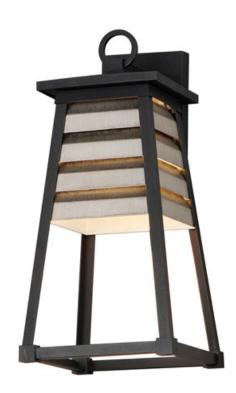

## PRODUCT DESCRIPTION

Contrasting louvered insets are set within Matte Black trapezoidal frames. The frames are made of Vivex so their finish will withstand harsher climates. The louvered panel insets are made of aluminum and feature a full cut-off design aesthetic making this design suitable for Dark Sky applications. An added benefit is the removal of glass altogether, adding a robust quality to the construction of the fixtures leading to longevity and lower maintenance. These wide plank louver panels complement the design's coastal styling adding interest in contrasting Weathered Zinc or White options, while the matte Black finish blends into the frame for a cleaner, more seamless approach.