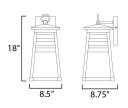

# **MEASUREMENTS**

DIMENSION : 8.5" W x 18" H x 8.75" Ext **BACK PLATE** : 4.75" W x 6.75" H x 14.75" HCO HANGING WEIGHT : 3.41 lb