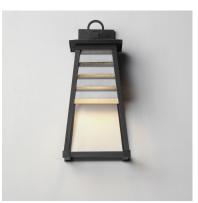

## PRODUCT DESCRIPTION

Contrasting louvered insets are set within Matte Black trapezoidal frames. The frames are made of Vivex so their finish will withstand harsher climates. The louvered panel insets are made of aluminum and feature a full cut-off design aesthetic making this design suitable for Dark Sky applications. An added benefit is the removal of glass altogether, adding a robust quality to the construction of the fixtures leading to longevity and lower maintenance. These wide plank louver panels complement the design's coastal styling adding interest in contrasting Weathered Zinc or White options, while the matte Black finish blends into the frame for a cleaner, more seamless approach.