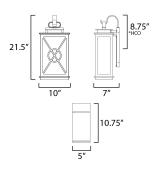

\*Height from center of outlet to the top of the fixture

## **MEASUREMENTS**

DIMENSION : 10" W x 21.5" H x 7" Ext

BACK PLATE : 4.9" W x 10.9" H x 8.75" HCO

HANGING WEIGHT : 11 lb