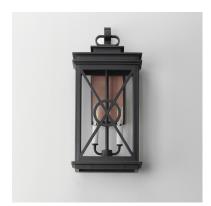

## **PRODUCT DESCRIPTION**

Styled as a classic early American coach lantern, the Yorktown sconces offer an established exterior design aesthetic with the modern engineering to withstand the harshest climates. A crossing pattern of the material wraps clear glass panes that protects them and adds visual interest. Featured prominently on the back plate of these lanterns is a stainless-steel overlay in Antique Copper that evokes the historical reference embodied in the design and attractive contrast to the fixtures rated for wet locations.

## **FINISHES OPTION**

Black/Aged Copper (ACPBK)

# GLASS

Clear CL