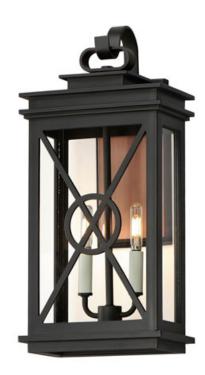

## **PRODUCT DESCRIPTION**

Styled as a classic early American coach lantern, the Yorktown sconces offer an established exterior design aesthetic with the modern engineering to withstand the harshest climates. A crossing pattern of the material wraps clear glass panes that protects them and adds visual interest. Featured prominently on the back plate of these lanterns is a stainless-steel overlay in Antique Copper that evokes the historical reference embodied in the design and attractive contrast to the fixtures rated for wet locations.

## **FINISHES OPTION**

Black/Aged Copper (ACPBK)

# GLASS

Clear CL