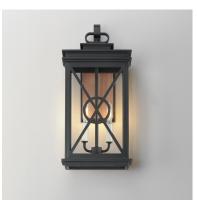

## **PRODUCT DESCRIPTION**

Styled as a classic early American coach lantern, the Yorktown sconces offer an established exterior design aesthetic with the modern engineering to withstand the harshest climates. A crossing pattern of the material wraps clear glass panes that protects them and adds visual interest. Featured prominently on the back plate of these lanterns is a stainless-steel overlay in Antique Copper that evokes the historical reference embodied in the design and attractive contrast to the fixtures rated for wet locations.

## **FINISHES OPTION**

Black/Aged Copper (ACPBK)

# GLASS

Clear CL