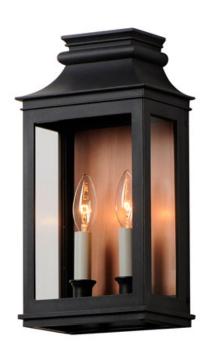

#### PRODUCT DESCRIPTION

Inspired by classic colonial design, these climate-tough pocket sconces offer traditional charm and stylish finish combinations. Clear glass allows unobstructed light output and visibility into the sconces with candlesticks that stand out in their off-white finish. While the outer frame is made in a textured Black Oxide finish, the interior plate is finished either in a matching finish or contrasting Antique Copper or Verdigris finish. Available as a one, two, or three-light wall sconce, this offering of pocket sconces presents another style of Vivex outdoor products complementing more traditional exteriors.

#### **FINISHES OPTION**

Antique Copper / Black Oxide (ACPBO)

Black Oxide (BO)

### GLASS

Clear CL