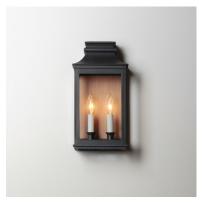

#### PRODUCT DESCRIPTION

Inspired by classic colonial design, these climate-tough pocket sconces offer traditional charm and stylish finish combinations. Clear glass allows unobstructed light output and visibility into the sconces with candlesticks that stand out in their off-white finish. While the outer frame is made in a textured Black Oxide finish, the interior plate is finished either in a matching finish or contrasting Antique Copper or Verdigris finish. Available as a one, two, or three-light wall sconce, this offering of pocket sconces presents another style of Vivex outdoor products complementing more traditional exteriors.

#### **FINISHES OPTION**

Antique Copper / Black Oxide (ACPBO)

Black Oxide (BO)

### GLASS

Clear CL