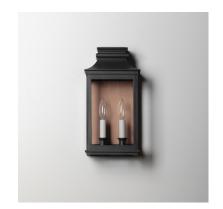

#### PRODUCT DESCRIPTION

Inspired by classic colonial design, these climate-tough pocket sconces offer traditional charm and stylish finish combinations. Clear glass allows unobstructed light output and visibility into the sconces with candlesticks that stand out in their off-white finish. While the outer frame is made in a textured Black Oxide finish, the interior plate is finished either in a matching finish or contrasting Antique Copper or Verdigris finish. Available as a one, two, or three-light wall sconce, this offering of pocket sconces presents another style of Vivex outdoor products complementing more traditional exteriors.

#### **FINISHES OPTION**

Antique Copper / Black Oxide (ACPBO)

Black Oxide (BO)

### GLASS

Clear CL