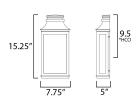

## **MEASUREMENTS**

DIMENSION BACK PLATE HANGING WEIGHT

### LAMPING

INPUT VOLTAGE

BULB

**BULB INCLUDED** 

: 7.75" W x 15.25" H x 5" Ext

: 9.5" HCO : 12.1 lb

: 120V

: 40W Incandescent E12 Candelabra , 80W Total