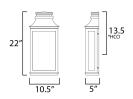

## **MEASUREMENTS**

DIMENSION : 10.5" W x 22" H x 5" Ext **BACK PLATE** : 13.5" HCO HANGING WEIGHT : 19.36 lb