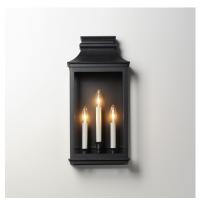

### PRODUCT DESCRIPTION

Inspired by classic colonial design, these climate-tough pocket sconces offer traditional charm and stylish finish combinations. Clear glass allows unobstructed light output and visibility into the sconces with candlesticks that stand out in their off-white finish. While the outer frame is made in a textured Black Oxide finish, the interior plate is finished either in a matching finish or contrasting Antique Copper or Verdigris finish. Available as a one, two, or three-light wall sconce, this offering of pocket sconces presents another style of Vivex outdoor products complementing more traditional exteriors.