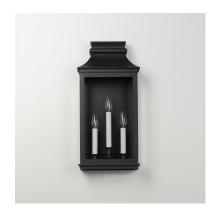

### PRODUCT DESCRIPTION

Inspired by classic colonial design, these climate-tough pocket sconces offer traditional charm and stylish finish combinations. Clear glass allows unobstructed light output and visibility into the sconces with candlesticks that stand out in their off-white finish. While the outer frame is made in a textured Black Oxide finish, the interior plate is finished either in a matching finish or contrasting Antique Copper or Verdigris finish. Available as a one, two, or three-light wall sconce, this offering of pocket sconces presents another style of Vivex outdoor products complementing more traditional exteriors.