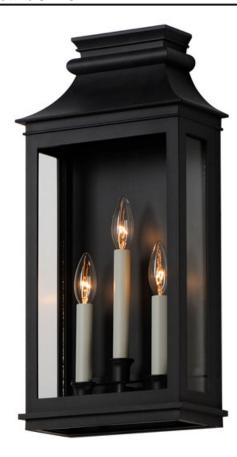

### PRODUCT DESCRIPTION

Inspired by classic colonial design, these climate-tough pocket sconces offer traditional charm and stylish finish combinations. Clear glass allows unobstructed light output and visibility into the sconces with candlesticks that stand out in their off-white finish. While the outer frame is made in a textured Black Oxide finish, the interior plate is finished either in a matching finish or contrasting Antique Copper or Verdigris finish. Available as a one, two, or three-light wall sconce, this offering of pocket sconces presents another style of Vivex outdoor products complementing more traditional exteriors.