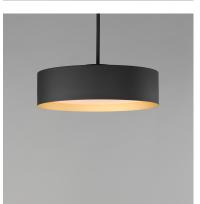

## PRODUCT DESCRIPTION

Surrounded by a metal drum shade in a variety of sizes and finishes, an internal shade constructed of acrylic evenly diffuses bright LED illumination. Designed for simpler installation and in an aesthetically pleasing silhouette, these practical metal drum shades are offered in Matte White both inside and out, or enhanced by gold or black interiors for reduced glare and stylish design. The series also features a chic Black with Gold interior color combination shade. To round out the collection, all these color options are also made compatible with a pendant accessory that quickly converts the flush mount fixtures into drum shade pendants.

## **FINISHES OPTION**

Black / Gold (BKGLD)

White (WT)

White / Black (WTBK)

White/Gold (WTGLD)