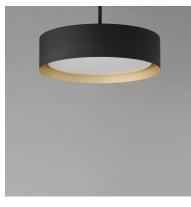

## PRODUCT DESCRIPTION

Surrounded by a metal drum shade in a variety of sizes and finishes, an internal shade constructed of acrylic evenly diffuses bright LED illumination. Designed for simpler installation and in an aesthetically pleasing silhouette, these practical metal drum shades are offered in Matte White both inside and out, or enhanced by gold or black interiors for reduced glare and stylish design. The series also features a chic Black with Gold interior color combination shade. To round out the collection, all these color options are also made compatible with a pendant accessory that quickly converts the flush mount fixtures into drum shade pendants.

## **FINISHES OPTION**

Black / Gold (BKGLD)

White (WT)

White / Black (WTBK)

White/Gold (WTGLD)