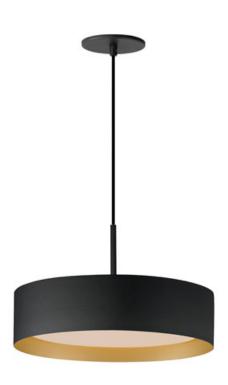

## PRODUCT DESCRIPTION

Surrounded by a metal drum shade in a variety of sizes and finishes, an internal shade constructed of acrylic evenly diffuses bright LED illumination. Designed for simpler installation and in an aesthetically pleasing silhouette, these practical metal drum shades are offered in Matte White both inside and out, or enhanced by gold or black interiors for reduced glare and stylish design. The series also features a chic Black with Gold interior color combination shade. To round out the collection, all these color options are also made compatible with a pendant accessory that quickly converts the flush mount fixtures into drum shade pendants.

## **FINISHES OPTION**

Black / Gold (BKGLD)

White (WT)

White / Black (WTBK)

White/Gold (WTGLD)