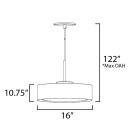

\*max overall height

## **MEASUREMENTS**

DIMENSION : 16" L x 16" W x 10.75" H MAX OAH : 122" OAH HANGING WEIGHT : 9 lb