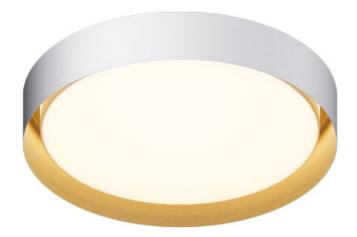

### PRODUCT DESCRIPTION

Surrounded by a metal drum shade in a variety of sizes and finishes, an internal shade constructed of acrylic evenly diffuses bright LED illumination. Designed for simpler installation and in an aesthetically pleasing silhouette, these practical metal drum shades are offered in Matte White both inside and out, or enhanced by gold or black interiors for reduced glare and stylish design. The series also features a chic Black with Gold interior color combination shade. To round out the collection, all these color options are also made compatible with a pendant accessory that quickly converts the flush mount fixtures into drum shade pendants.

## FINISHES OPTION

Black / Gold (BKGLD)

White (WT)

White / Black (WTBK)

White/Gold (WTGLD)