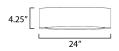

# **MEASUREMENTS**

DIMENSION : 24" L x 24" W x 4.25" H

HANGING WEIGHT : 5.7 lb

LAMPING

INPUT VOLTAGE : 120-277V

LUMENS : 3,200 Rated (2,400 Del.)

: 40W LED DC Integrated , 40W Total BULB

**BULB INCLUDED** : (Integrated) DIMMABLE : Triac / 0-10V : 90 CRI CRI COLOR\_TEMP : Select 27-50KK