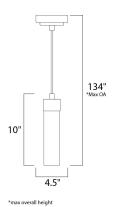

### **MEASUREMENTS**

DIMENSION : 4.5" L x 4.5" W x 10" H MAX OAH : 134" OAH

CANOPY : 4.5" W x 1.25" H x 4.5" L HANGING WEIGHT : 2.11 lb

: 120V

LAMPING

INPUT VOLTAGE

BULB : 40W Incandescent E26 Medium T10 , 40W Total