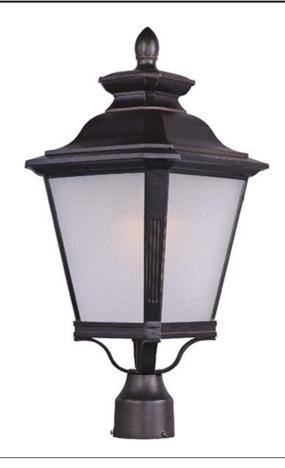

## PRODUCT DESCRIPTION

## LAMPING

INPUT VOLTAGE : 120V LUMENS : 1,050 Rated

BULB : 12W LED AC Integrated , 12W Total

BULB INCLUDED : (Integrated)
DIMMABLE : Triac CL
CRI : 80+ CRI
COLOR\_TEMP : 3000K

## GLASS

Frosted Seedy FS

# MATERIAL

Aluminum, Glass