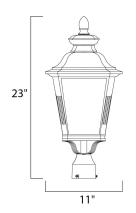

## PRODUCT DESCRIPTION



### **MEASUREMENTS**

DIMENSION : 11" L x 11" W x 23" H HANGING WEIGHT : 6.5 lb

## LAMPING

INPUT VOLTAGE : 120V LUMENS : 1,050 Rated

BULB : 12W LED AC Integrated , 12W Total

BULB INCLUDED : (Integrated)
DIMMABLE : Triac CL
CRI : 80+ CRI
COLOR\_TEMP : 3000K

# FINISHES OPTION



## GLASS

Frosted Seedy FS

# MATERIAL

Aluminum, Glass

### **RATINGS**

cETLus Wet Location





### **ADDITIONAL**

RATED LIFE 50000 Hours OPERATING TEMPERATURE: -20°C (-4°F), 40°C (104°F)

PHOTOMETIC: Report Found Online

Always consult a qualified electrician before installing any lighting product.



|  | Job Name: | Job Type: |
|--|-----------|-----------|
|  | Quantity: | Comments  |