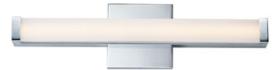

## **PRODUCT DESCRIPTION**

This minimalistic contemporary approach to LED vanity lighting will be the standard for both residential and commercial applications. The light engine features a high quality dimmable driver with multi volt input and high color rendering LEDs for the ultimate vanity lighting.

## LAMPING INPUT VOLTAGE LUMENS BULB BULB INCLUDED DIMMABLE CRI COLOR\_TEMP LIGHTING\_DIRECTION

: 18" W x 4.75" H x 2.75" Ext : 4.75" W x 4.75" H : 1.85 lb

: 120-277V : 1,440 Rated (1,250 Del.) : 12W LED PCB Integrated , 12W Total : (Integrated) : 27-35-40 : 90 CRI : Select 27/35/40K : Omni