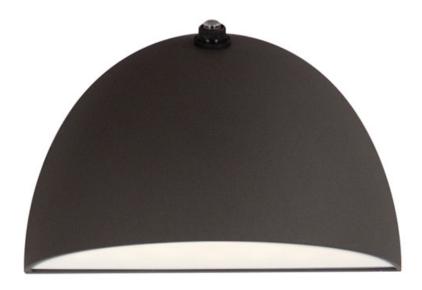

## PRODUCT DESCRIPTION

With solid Die-Cast Aluminum construction and powered by a range voltage input driver, Pathfinder is a high performance down light for commercial and residential installations. Choose from a variety of sizes, shapes that are sharply angled or smoothly sloping, and various photocell and motion sensor options. Also available with enabled switch to toggle between 5 light Color Temperature settings, this popular sconce has even more versatility. Choose from Black, Architectural Bronze, or Metallic Sliver outdoor-rated powder coat finishes.

# **MEASUREMENTS**

DIMENSION : 7" W x 4.5" H x 3.5" Ext

BACK PLATE : 2.25" HCO HANGING WEIGHT : 1.51 lb