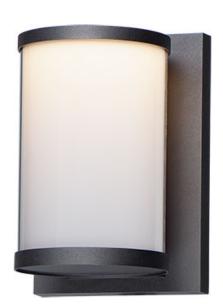

# PRODUCT DESCRIPTION

White UV-rated Polycarbonate cylinders are encased in a matte Black frame. These simple LED outdoor fixtures are a perfect combination of style at an affordable price.

## **MEASUREMENTS**

 DIMENSION
 : 6.75" W x 9.75" H x 6.75" Ext

 BACK PLATE
 : 6.75" W x 9.75" H x 5" HCO

HANGING WEIGHT : 2.85 lb

INPUT VOLTAGE : 120V LUMENS : (450 Del.)

BULB : 18W LED PCB Integrated , 18W Total

BULB INCLUDED : (Integrated)

DIMMABLE : Y
CRI : 80+ CRI
COLOR\_TEMP : 3000K
LIGHTING\_DIRECTION : Down