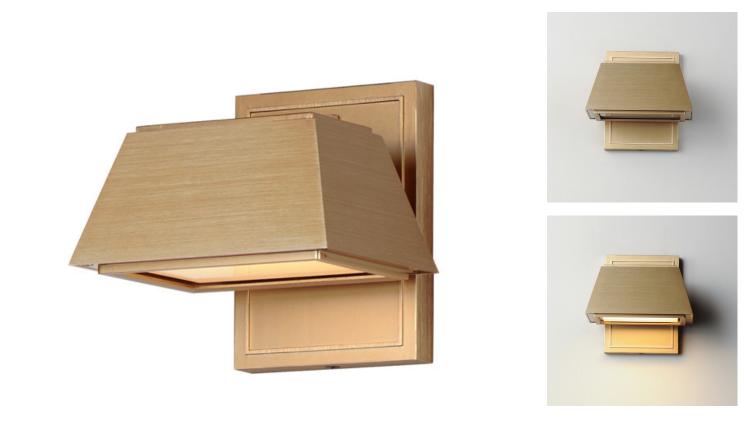

## **PRODUCT DESCRIPTION**

Referencing the classic French-styled roof line, the Mansard LED sconces accentuate the volume of the roof shape in a more traditional styling than other simpler geometries. High powered LED lights are recessed within these sconces to conceal the light source and provide a Dark Sky application for light directing it downwards alone.