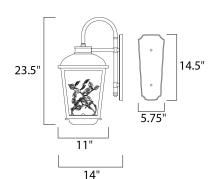

## **MEASUREMENTS**

DIMENSION **BACK PLATE** HANGING WEIGHT

#### LAMPING

INPUT VOLTAGE **LUMENS** 

BULB

**BULB INCLUDED** DIMMABLE

COLOR\_TEMP

: 5.75" W x 14.5" H x 8" HCO

: 120V

: 1,360 Rated

: 8.5W LED PCB Integrated, 17W Total

: (Integrated)

: No

: 11" W x 23.5" H x 14" Ext

: 14.3 lb

: 90+ CRI

: 3000K