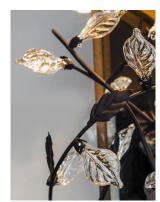

### **PRODUCT DESCRIPTION**

A sculpture of metal and Clear crystal leaves come to life while illuminated from above with a powerful LED light source. The cast aluminum frame painted in our popular Adobe finish compliments the theme and the polished back plate gives the sculpture a unique dimension.

# **GLASS**

Clear CL

### MATERIAL

Aluminum, Stainless Steel, Crystal