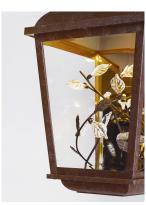

### **PRODUCT DESCRIPTION**

A sculpture of metal and Clear crystal leaves come to life while illuminated from above with a powerful LED light source. The cast aluminum frame painted in our popular Adobe finish compliments the theme and the polished back plate gives the sculpture a unique dimension.

# **FINISHES OPTION**

Adobe (AE)

# **GLASS**

Clear CL