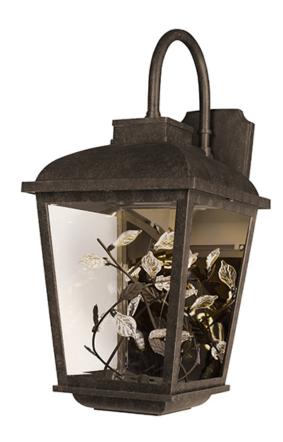

### **PRODUCT DESCRIPTION**

A sculpture of metal and Clear crystal leaves come to life while illuminated from above with a powerful LED light source. The cast aluminum frame painted in our popular Adobe finish compliments the theme and the polished back plate gives the sculpture a unique dimension.

# **FINISHES OPTION**

Adobe (AE)

# **GLASS**

Clear CL

### MATERIAL

Aluminum, Stainless Steel, Crystal