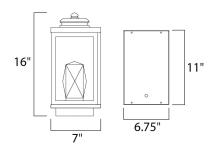

## **MEASUREMENTS**

 DIMENSION
 : 7" W x 16" H x 7" Ext

 BACK PLATE
 : 6.75" W x 11" H x 6" HCO

 HANGING WEIGHT
 : 12.1 lb