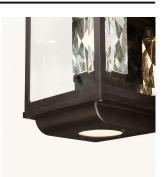

### **PRODUCT DESCRIPTION**

This stately design features a solid Beveled Crystal beacon which is illuminated from below creating a prestigious warm welcome. Encased in a classical traditional frame, fininshed in your choice of Galaxy Black or Galaxy Bronze, is a down light which creates a beautiful lighting effect.

### **LAMPING**

INPUT VOLTAGE : 120V LUMENS : 910 Rated

BULB : LED PCB Integrated , 13W Total

BULB INCLUDED : (Integrated)
DIMMABLE : No
CRI : 90+ CRI
COLOR\_TEMP : 3000K
LIGHTING\_DIRECTION : Up/Down