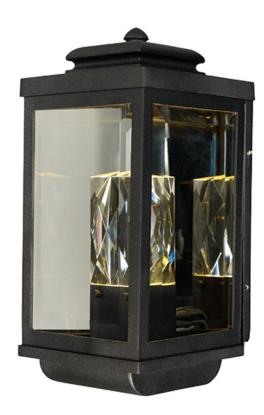

### **PRODUCT DESCRIPTION**

This stately design features a solid Beveled Crystal beacon which is illuminated from below creating a prestigious warm welcome. Encased in a classical traditional frame, fininshed in your choice of Galaxy Black or Galaxy Bronze, is a down light which creates a beautiful lighting effect.