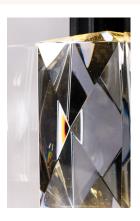

### **PRODUCT DESCRIPTION**

This stately design features a solid Beveled Crystal beacon which is illuminated from below creating a prestigious warm welcome. Encased in a classical traditional frame, fininshed in your choice of Galaxy Black or Galaxy Bronze, is a down light which creates a beautiful lighting effect.

#### MATERIAL

Aluminum, Stainless Steel, Crystal