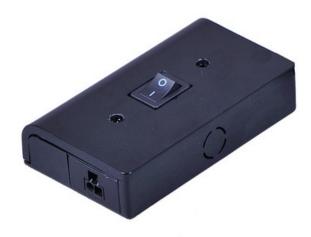

## **PRODUCT DESCRIPTION**

The versatile MX-LD-AC LED disc features two piece aluminum construction that allowing for surface mounting all recessed. They are designed for daisy chain installation of up to 20 discs on one power supply. Fully dimmable with ELV and Triac dimmers. This combination of versatility, safety, energy efficiency and dimmability make the MX-LD-AC LED discs the smart choice for disc lighting.