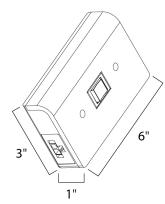

:

MEASUREMENTS DIMENSION

HANGING WEIGHT LAMPING BULB

DIMMABLE

: 4" L x 2.5" W x 1" H : 0.26 lb