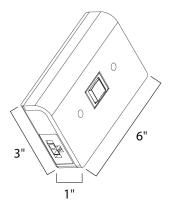

### **MEASUREMENTS**

DIMENSION HANGING WEIGHT

LAMPING

BULB

DIMMABLE

: 4" L x 2.5" W x 1" H

: 0.26 lb