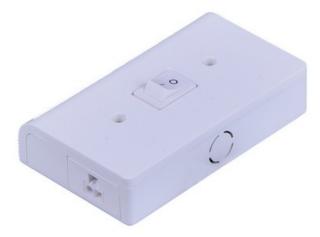

#### **PRODUCT DESCRIPTION**

The versatile MX-LD-AC LED disc features two piece aluminum construction that allowing for surface mounting all recessed. They are designed for daisy chain installation of up to 20 discs on one power supply. Fully dimmable with ELV and Triac dimmers. This combination of versatility, safety, energy efficiency and dimmability make the MX-LD-AC LED discs the smart choice for disc lighting.

### **MEASUREMENTS**

DIMENSION HANGING WEIGHT

LAMPING

BULB

DIMMABLE

: 4" L x 2.5" W x 1" H

: 0.26 lb

## **FINISHES OPTION**

Black (BK)

White (WT)