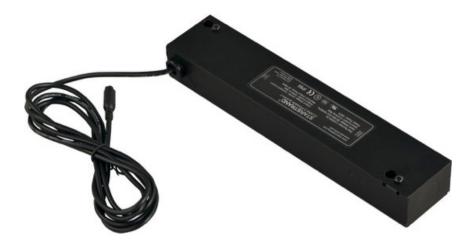

### **PRODUCT DESCRIPTION**

The versatile CounterMax® MX-L-D LED disc features two piece aluminum construction that allows for both surface mounting or recessed installation and are designed for daisy chain installation of up to nine discs on one driver with direct-wire installation. MX-L-D LED discs operate at a fraction of the heat of a halogen or xenon discs and consume less than three watts of electricity. When used in conjunction with the available dimmable driver, MX-L-D LED discs are dimmable using a standard dimmer. This combination of versatility, safety, energy efficiency and dimmability make the MX-L-D LED discs the smart choice for disc lighting.

### **MEASUREMENTS**

DIMENSION : 7.75" L x 2" W x 1.25" H

HANGING WEIGHT : 0.78 lb

LAMPING

INPUT VOLTAGE : 120-277V
BULB : 20W 20W Total
DIMMABLE : Triac CL