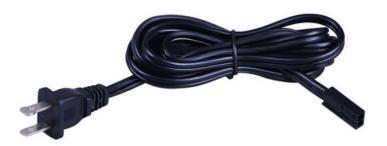

## **MEASUREMENTS**

DIMENSION : 72" L HANGING WEIGHT : 0.28 lb

LAMPING

BULB DIMMABLE