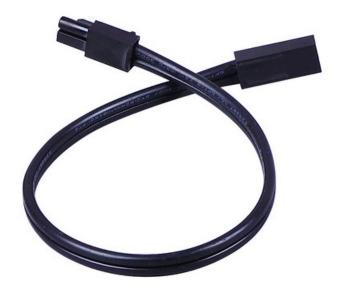

Always consult a qualified electrician before installing any lighting product.

: 12" L : 0.1 lb

:

| Job Name: | Job Type: |
|-----------|-----------|
| Quantity: | Comments  |

Sample Request: Please email order@studiomlighint.com with subject line "Sample Order\_ [Project Name] / [Specifier/Designer]" All samples are subject to Studio M approval and must show proof of project and/or explanation.