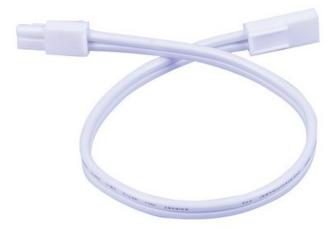

| MEASUREMENTS   |   |          |
|----------------|---|----------|
| DIMENSION      |   | : 12" L  |
| HANGING WEIGHT |   | : 0.1 lb |
| LAMPING        |   |          |
| BULB           | : |          |
| DIMMABLE       | : |          |
| BULB           | : |          |