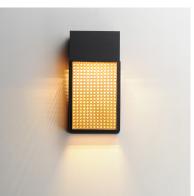

## **PRODUCT DESCRIPTION**

Modeled on open weave wicker stitchwork and constructed using synthetic rattan for longevity, this series of wall sconces are rated for both interiors and outdoors. Matte Black frames are paired with either Natural Rattan or a matching Black finish. This homespun concept pays homage to the outdoors with relevant styling and timeless appeal.

BULB INCLUDED : (Integrated)

DIMMABLE

CRI : 90 CRI
COLOR\_TEMP : 3000K
LIGHTING\_DIRECTION : Down