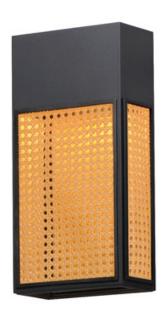

## **PRODUCT DESCRIPTION**

Modeled on open weave wicker stitchwork and constructed using synthetic rattan for longevity, this series of wall sconces are rated for both interiors and outdoors. Matte Black frames are paired with either Natural Rattan or a matching Black finish. This homespun concept pays homage to the outdoors with relevant styling and timeless appeal.

### MATERIAL

Aluminum, Synthetic Rattan