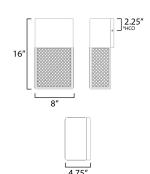

#### **MEASUREMENTS**

DIMENSION : 8" W x 16" H x 4.75" Ext BACK PLATE : 6" W x 5" H x 2.25" HCO

HANGING WEIGHT : 6.6 lb

LAMPING INPUT VOLTAGE

INPUT VOLTAGE : 120V LUMENS : 1,050 Rat

LUMENS : 1,050 Rated (650 Del.)
BULB : 15W LED AC Intergrated , 15W Total