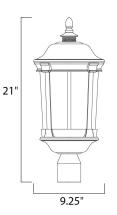

## MEASUREMENTS DIMENSION HANGING WEIGHT

LAMPING INPUT VOLTAGE LUMENS BULB BULB INCLUDED DIMMABLE CRI COLOR\_TEMP : 9.25" L x 9.25" W x 21" H : 5.7 lb

- :120V
  - : 840 Rated
  - : 12W LED PCB Integrated , 12W Total
  - : (Integrated)
  - : Triac CL
- : 80+ CRI
  - : 3000K