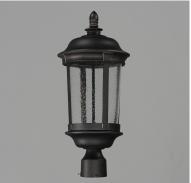

### PRODUCT DESCRIPTION

### FINISHES OPTION

Bronze (BZ)

GLASS Seedy CD

MATERIAL Aluminum