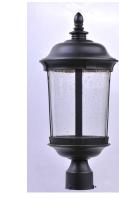

### PRODUCT DESCRIPTION

### FINISHES OPTION

Bronze (BZ)

GLASS Seedy CD

MATERIAL Aluminum