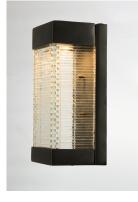

## **PRODUCT DESCRIPTION**

Layers of Clear panels of glass are stacked and fused to create an unusual outdoor design. Integrated LED mounted on the inner Bronze finished hood shed light down the sides of the glass creating an interesting lighting effect.

## **FINISHES OPTION**

**GLASS** Clear CL

MATERIAL Vivex