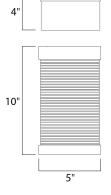

## MEASUREMENTS DIMENSION

BACK PLATE HANGING WEIGHT LAMPING

> INPUT VOLTAGE LUMENS BULB BULB INCLUDED DIMMABLE CRI COLOR\_TEMP LIGHTING\_DIRECTION

: 5" W x 10" H x 4" Ext : 5" W x 10" H x 5" HCO : 4.49 lb