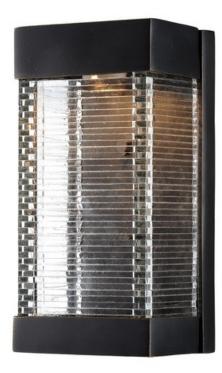

## **PRODUCT DESCRIPTION**

Layers of Clear panels of glass are stacked and fused to create an unusual outdoor design. Integrated LED mounted on the inner Bronze finished hood shed light down the sides of the glass creating an interesting lighting effect.

## MEASUREMENTS DIMENSION

BACK PLATE HANGING WEIGHT LAMPING

> INPUT VOLTAGE LUMENS BULB BULB INCLUDED DIMMABLE CRI COLOR\_TEMP LIGHTING\_DIRECTION

: 5" W x 10" H x 4" Ext : 5" W x 10" H x 5" HCO : 4.49 lb

: 120V : 640 Rated : 8W LED AC Integrated , 8W Total : (Integrated) : Triac CL : 90+ CRI : 3000K : Down

## **FINISHES OPTION**

**GLASS** Clear CL

MATERIAL Vivex