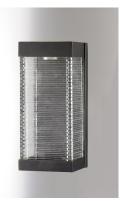

# PRODUCT DESCRIPTION

Layers of Clear panels of glass are stacked and fused to create an unusual outdoor design. Integrated LED mounted on the inner Bronze finished hood shed light down the sides of the glass creating an interesting lighting effect.

## **MEASUREMENTS**

DIMENSION : 6" W x 13" H x 4.75" Ext BACK PLATE : 6" W x 13" H x 6.5" HCO

HANGING WEIGHT : 6.82 lb

LAMPING INPUT VOLTAGE

INPUT VOLTAGE : 120V LUMENS : 640 Rated

BULB : 8W LED AC Integrated , 8W Total

BULB INCLUDED : (Integrated)
DIMMABLE : Triac CL
CRI : 90+ CRI
COLOR\_TEMP : 3000K
LIGHTING\_DIRECTION : Down

# GLASS

Clear CL

### MATERIAL

Vivex