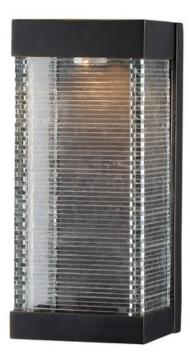

# PRODUCT DESCRIPTION

Layers of Clear panels of glass are stacked and fused to create an unusual outdoor design. Integrated LED mounted on the inner Bronze finished hood shed light down the sides of the glass creating an interesting lighting effect.

## **MEASUREMENTS**

DIMENSION : 6" W x 13" H x 4.75" Ext BACK PLATE : 6" W x 13" H x 6.5" HCO

HANGING WEIGHT : 6.82 lb

LAMPING INPUT VOLTAGE

INPUT VOLTAGE : 120V LUMENS : 640 Rated

BULB : 8W LED AC Integrated , 8W Total

BULB INCLUDED : (Integrated)
DIMMABLE : Triac CL
CRI : 90+ CRI
COLOR\_TEMP : 3000K
LIGHTING\_DIRECTION : Down

# GLASS

Clear CL

### MATERIAL

Vivex