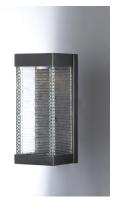

# PRODUCT DESCRIPTION

Layers of Clear panels of glass are stacked and fused to create an unusual outdoor design. Integrated LED mounted on the inner Bronze finished hood shed light down the sides of the glass creating an interesting lighting effect.

## **MEASUREMENTS**

DIMENSION : 6" W x 13" H x 4.75" Ext BACK PLATE : 6" W x 13" H x 6.5" HCO

HANGING WEIGHT : 6.82 lb

LAMPING INPUT VOLTAGE

INPUT VOLTAGE : 120V LUMENS : 640 Rated

BULB : 8W LED AC Integrated , 8W Total

BULB INCLUDED : (Integrated)
DIMMABLE : Triac CL
CRI : 90+ CRI
COLOR\_TEMP : 3000K
LIGHTING\_DIRECTION : Down

# GLASS

Clear CL

### MATERIAL

Vivex