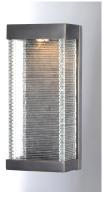

# PRODUCT DESCRIPTION

Layers of Clear panels of glass are stacked and fused to create an unusual outdoor design. Integrated LED mounted on the inner Bronze finished hood shed light down the sides of the glass creating an interesting lighting effect.