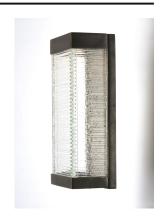

# PRODUCT DESCRIPTION

Layers of Clear panels of glass are stacked and fused to create an unusual outdoor design. Integrated LED mounted on the inner Bronze finished hood shed light down the sides of the glass creating an interesting lighting effect.