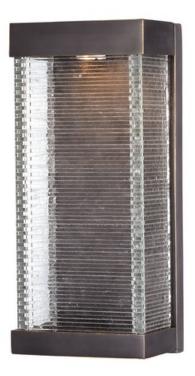

# PRODUCT DESCRIPTION

Layers of Clear panels of glass are stacked and fused to create an unusual outdoor design. Integrated LED mounted on the inner Bronze finished hood shed light down the sides of the glass creating an interesting lighting effect.

# 16"

# **MEASUREMENTS**

 DIMENSION
 : 7" W x 16" H x 4.75" Ext

 BACK PLATE
 : 7" W x 16" H x 8" HCO

 HANGING WEIGHT
 : 9.9 lb

### LAMPING

INPUT VOLTAGE : 120V LUMENS : 960 Rated

BULB : 12W LED AC Integrated , 12W Total

BULB INCLUDED : (Integrated)
DIMMABLE : Triac CL
CRI : 90+ CRI
COLOR\_TEMP : 3000K
LIGHTING\_DIRECTION : Down