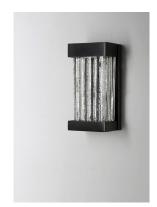

# PRODUCT DESCRIPTION

Handmade Clear glass rods are fused to an inner glass concealing an LED light source. A frame of weather resistant Vivex finished in Bronze gives this collection the perfect combination of durability and energy efficiency.

# **FINISHES OPTION**

Bronze (BZ)

## **GLASS**

Clear CL

### MATERIAL

Vivex