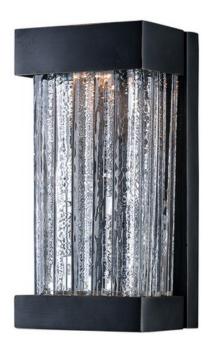

# PRODUCT DESCRIPTION

Handmade Clear glass rods are fused to an inner glass concealing an LED light source. A frame of weather resistant Vivex finished in Bronze gives this collection the perfect combination of durability and energy efficiency.

# **FINISHES OPTION**

Bronze (BZ)

## **GLASS**

Clear CL

### MATERIAL

Vivex