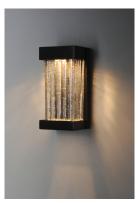

# PRODUCT DESCRIPTION

Handmade Clear glass rods are fused to an inner glass concealing an LED light source. A frame of weather resistant Vivex finished in Bronze gives this collection the perfect combination of durability and energy efficiency.

## LAMPING

INPUT VOLTAGE : 120V **LUMENS** : 640 Rated

BULB : 8W LED AC Integrated, 8W Total

BULB INCLUDED : (Integrated) DIMMABLE : Yes CRI : 90+ CRI COLOR\_TEMP : 3000K LIGHTING\_DIRECTION : Down

## **RATINGS**

cETLus Wet Location ADA