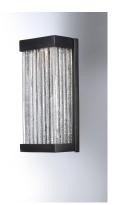

## PRODUCT DESCRIPTION

Handmade Clear glass rods are fused to an inner glass concealing an LED light source. A frame of weather resistant Vivex finished in Bronze gives this collection the perfect combination of durability and energy efficiency.

#### **GLASS**

Clear CL

# MATERIAL

Vivex