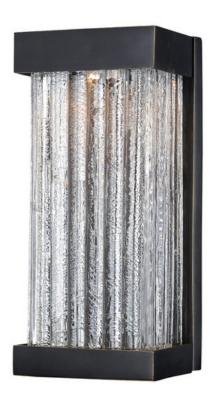

## PRODUCT DESCRIPTION

Handmade Clear glass rods are fused to an inner glass concealing an LED light source. A frame of weather resistant Vivex finished in Bronze gives this collection the perfect combination of durability and energy efficiency.

#### **GLASS**

Clear CL

# MATERIAL

Vivex

#### **RATINGS**

cETLus Wet Location