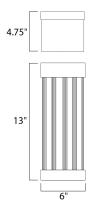

### **MEASUREMENTS**

DIMENSION : 6" W x 13" H x 4.75" Ext
BACK PLATE : 6" W x 13" H x 6.5" HCO
HANGING WEIGHT : 7.48 lb

LAMPING

INPUT VOLTAGE : 120V LUMENS : 640 Rated

BULB : 8W LED AC Integrated , 8W Total