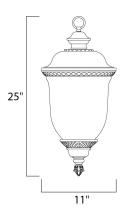

# MEASUREMENTS DIMENSION

HANGING WEIGHT LAMPING

INPUT VOLTAGE LUMENS BULB BULB INCLUDED DIMMABLE CRI COLOR\_TEMP : 11" W x 25" H : 8.8 lb

:120V

: 840 Rated

: 12W LED PCB Integrated , 12W Total

: (Integrated)