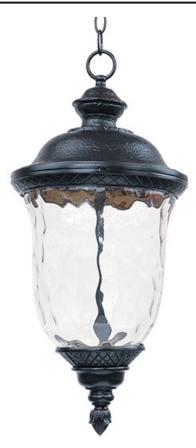

# Carriage House LED | SM565427WGOB

Job Type:\_

## FINISHES OPTION

Oriental Bronze (OB)

GLASS Water Glass WG

MATERIAL Aluminum, Glass

RATINGS cETLus Damp Location