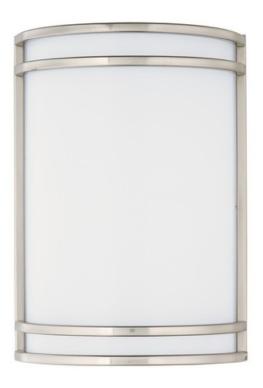

## **PRODUCT DESCRIPTION**

Commercial grade energy efficient lighting featuring linear frames of metal finished in Satin Nickel diffused by an etched opal acrylic creating an updated energy efficient classic.

# MATERIAL

**GLASS** 

White WT

Steel, Opal Acrylic

**FINISHES OPTION** 

Satin Nickel (SN)

**RATINGS** cETLus Damp Location ADA