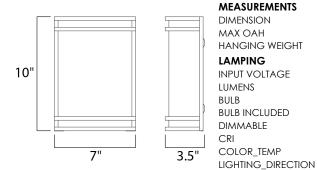

### **MEASUREMENTS**

**DIMENSION** : 7" W x 10" H x 3.5" Ext : 4.25" W x 9.75" H MAX OAH HANGING WEIGHT : 1.85 lb

#### **LAMPING**

INPUT VOLTAGE : 120-277V **LUMENS** : 950 Rated

: 15W LED PCB Integrated, 15W Total BULB

: UP

BULB INCLUDED : (Integrated) DIMMABLE : No CRI : 90+ CRI COLOR\_TEMP : 3000K