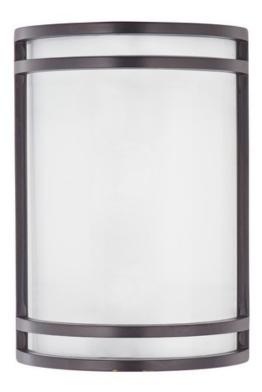

# PRODUCT DESCRIPTION

Commercial grade energy efficient lighting featuring linear frames of metal finished in Satin Nickel diffused by an etched opal acrylic creating an updated energy efficient classic.

#### MATERIAL

Steel, Opal Acrylic

### **RATINGS**

cETLus Wet Location ADA