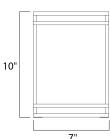

### **MEASUREMENTS**

: 7" W x 10" H x 3.5" Ext DIMENSION MAX OAH : 4.25" W x 9.75" H HANGING WEIGHT : 1.85 lb