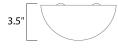

### **MEASUREMENTS**

: 7" W x 10" H x 3.5" Ext DIMENSION MAX OAH : 4.25" W x 9.75" H HANGING WEIGHT : 1.85 lb