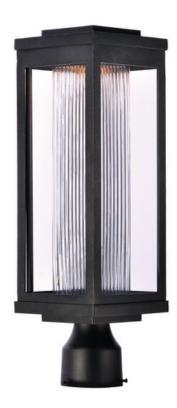

## PRODUCT DESCRIPTION

A classic style cast aluminum open frame finished in Black houses a variety of diffusers to create different design element to fit a wide range of home designs. You have your choice of Satin White or Water Glass cylinders and Clear Ribbed or stainless steel Mesh Screen square diffusers. The top housing conceals a high power LED light module with excellent color rendering as well as efficient lumens per watt. All of this at an unbelievable price.

# **GLASS**

Clear Ribbed CR