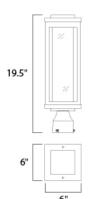

# **MEASUREMENTS**

DIMENSION : 6" L x 6" W x 19.5" H

HANGING WEIGHT : 5.72 lb

LAMPING

INPUT VOLTAGE : 120V LUMENS : 840 Rated

BULB : 12W LED AC Integrated, 12W Total

**BULB INCLUDED** : (Integrated)

DIMMABLE : Electronic Low Voltage (ELV)