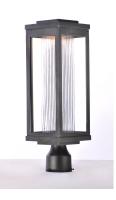

## PRODUCT DESCRIPTION

A classic style cast aluminum open frame finished in Black houses a variety of diffusers to create different design element to fit a wide range of home designs. You have your choice of Satin White or Water Glass cylinders and Clear Ribbed or stainless steel Mesh Screen square diffusers. The top housing conceals a high power LED light module with excellent color rendering as well as efficient lumens per watt. All of this at an unbelievable price.

# **GLASS**

Clear Ribbed CR