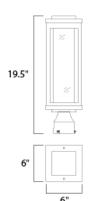

# MEASUREMENTS

DIMENSION : 6" L x 6" W x 19.5" H

HANGING WEIGHT : 4.4 lb

LAMPING

INPUT VOLTAGE : 120V LUMENS : 840 Rated

BULB : 12W LED AC Integrated, 12W Total

BULB INCLUDED : (Integrated)

DIMMABLE : Electronic Low Voltage (ELV)