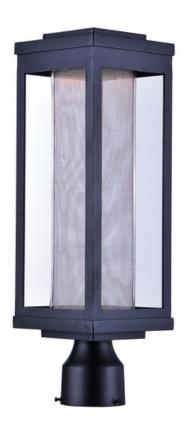

### **PRODUCT DESCRIPTION**

A classic style cast aluminum open frame finished in Black houses a variety of diffusers to create different design element to fit a wide range of home designs. You have your choice of Satin White or Water Glass cylinders and Clear Ribbed or stainless steel Mesh Screen square diffusers. The top housing conceals a high power LED light module with excellent color rendering as well as efficient lumens per watt. All of this at an unbelievable price.