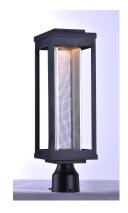

### **PRODUCT DESCRIPTION**

A classic style cast aluminum open frame finished in Black houses a variety of diffusers to create different design element to fit a wide range of home designs. You have your choice of Satin White or Water Glass cylinders and Clear Ribbed or stainless steel Mesh Screen square diffusers. The top housing conceals a high power LED light module with excellent color rendering as well as efficient lumens per watt. All of this at an unbelievable price.