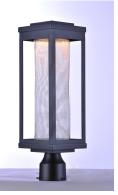

### **PRODUCT DESCRIPTION**

A classic style cast aluminum open frame finished in Black houses a variety of diffusers to create different design element to fit a wide range of home designs. You have your choice of Satin White or Water Glass cylinders and Clear Ribbed or stainless steel Mesh Screen square diffusers. The top housing conceals a high power LED light module with excellent color rendering as well as efficient lumens per watt. All of this at an unbelievable price.