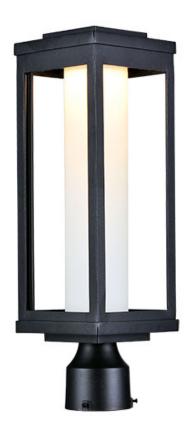

## PRODUCT DESCRIPTION

A classic style cast aluminum open frame finished in Black houses a variety of diffusers to create different design element to fit a wide range of home designs. You have your choice of Satin White or Water Glass cylinders and Clear Ribbed or stainless steel Mesh Screen square diffusers. The top housing conceals a high power LED light module with excellent color rendering as well as efficient lumens per watt. All of this at an unbelievable price.

# **MEASUREMENTS**

DIMENSION : 6" L x 6" W x 19.5" H

HANGING WEIGHT : 5.72 lb

LAMPING

INPUT VOLTAGE : 120V LUMENS : 840 Rated

: 12W LED AC Integrated, 12W Total

**BULB INCLUDED** : (Integrated) DIMMABLE

: Electronic Low Voltage (ELV) CRI : 90+ CRI

## **GLASS**

Satin White SW