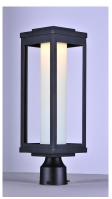

## PRODUCT DESCRIPTION

A classic style cast aluminum open frame finished in Black houses a variety of diffusers to create different design element to fit a wide range of home designs. You have your choice of Satin White or Water Glass cylinders and Clear Ribbed or stainless steel Mesh Screen square diffusers. The top housing conceals a high power LED light module with excellent color rendering as well as efficient lumens per watt. All of this at an unbelievable price.

# **MEASUREMENTS**

DIMENSION : 6" L x 6" W x 19.5" H

HANGING WEIGHT : 5.72 lb

LAMPING

INPUT VOLTAGE : 120V LUMENS : 840 Rated

: 12W LED AC Integrated, 12W Total

**BULB INCLUDED** : (Integrated) DIMMABLE

: Electronic Low Voltage (ELV) CRI : 90+ CRI