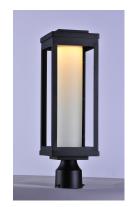

## PRODUCT DESCRIPTION

A classic style cast aluminum open frame finished in Black houses a variety of diffusers to create different design element to fit a wide range of home designs. You have your choice of Satin White or Water Glass cylinders and Clear Ribbed or stainless steel Mesh Screen square diffusers. The top housing conceals a high power LED light module with excellent color rendering as well as efficient lumens per watt. All of this at an unbelievable price.

# **MEASUREMENTS**

DIMENSION : 6" L x 6" W x 19.5" H

HANGING WEIGHT : 5.72 lb

LAMPING

INPUT VOLTAGE : 120V LUMENS : 840 Rated

: 12W LED AC Integrated, 12W Total

**BULB INCLUDED** : (Integrated) DIMMABLE

: Electronic Low Voltage (ELV) CRI : 90+ CRI