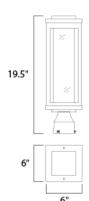

# **MEASUREMENTS**

DIMENSION : 6" L x 6" W x 19.5" H

HANGING WEIGHT : 5.72 lb

LAMPING

INPUT VOLTAGE : 120V LUMENS : 840 Rated

: 12W LED AC Integrated, 12W Total

**BULB INCLUDED** : (Integrated) DIMMABLE

: Electronic Low Voltage (ELV) CRI : 90+ CRI