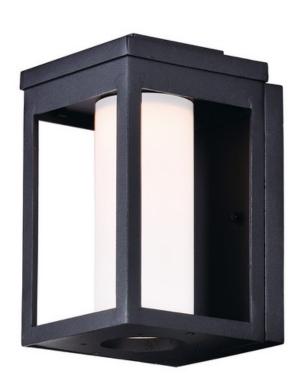

### PRODUCT DESCRIPTION

A classic style cast aluminum open frame finished in Black houses a variety of diffusers to create different design element to fit a wide range of home designs. You have your choice of Satin White or Water Glass cylinders and Clear Ribbed or stainless steel Mesh Screen square diffusers. The top housing conceals a high power LED light module with excellent color rendering as well as efficient lumens per watt. All of this at an unbelievable price.

## **GLASS**

Satin White SW

## MATERIAL

Aluminum, Glass