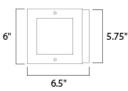

### **MEASUREMENTS**

DIMENSION **BACK PLATE** HANGING WEIGHT

#### **LAMPING**

INPUT VOLTAGE **LUMENS** BULB

**BULB INCLUDED** 

DIMMABLE

CRI

COLOR\_TEMP

: 6" W x 10" H x 6.5" Ext

: 5.75" W x 8.75" H x 5.5" HCO