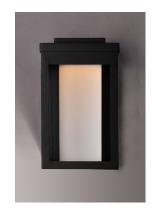

### PRODUCT DESCRIPTION

A classic style cast aluminum open frame finished in Black houses a variety of diffusers to create different design element to fit a wide range of home designs. You have your choice of Satin White or Water Glass cylinders and Clear Ribbed or stainless steel Mesh Screen square diffusers. The top housing conceals a high power LED light module with excellent color rendering as well as efficient lumens per watt. All of this at an unbelievable price.

## **GLASS**

Satin White SW

## MATERIAL

Aluminum, Glass