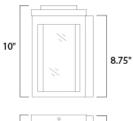

### **MEASUREMENTS**

DIMENSION **BACK PLATE** HANGING WEIGHT

#### **LAMPING**

INPUT VOLTAGE **LUMENS** BULB

**BULB INCLUDED** 

DIMMABLE

CRI

COLOR\_TEMP

: 6" W x 10" H x 6.5" Ext

: 5.75" W x 8.75" H x 5.5" HCO