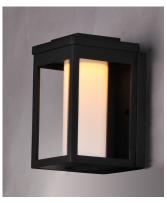

### PRODUCT DESCRIPTION

A classic style cast aluminum open frame finished in Black houses a variety of diffusers to create different design element to fit a wide range of home designs. You have your choice of Satin White or Water Glass cylinders and Clear Ribbed or stainless steel Mesh Screen square diffusers. The top housing conceals a high power LED light module with excellent color rendering as well as efficient lumens per watt. All of this at an unbelievable price.

## **GLASS**

Satin White SW

## MATERIAL

Aluminum, Glass