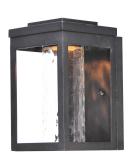

# PRODUCT DESCRIPTION

A classic style cast aluminum open frame finished in Black houses a variety of diffusers to create different design element to fit a wide range of home designs. You have your choice of Satin White or Water Glass cylinders and Clear Ribbed or stainless steel Mesh Screen square diffusers. The top housing conceals a high power LED light module with excellent color rendering as well as efficient lumens per watt. All of this at an unbelievable price.

# **GLASS**

Water Glass WG

### MATERIAL

Aluminum, Glass