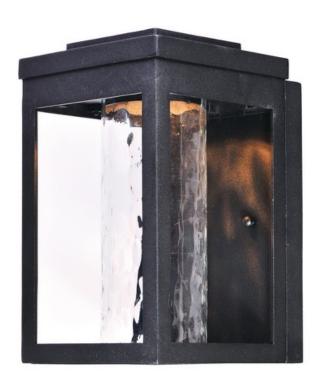

# PRODUCT DESCRIPTION

A classic style cast aluminum open frame finished in Black houses a variety of diffusers to create different design element to fit a wide range of home designs. You have your choice of Satin White or Water Glass cylinders and Clear Ribbed or stainless steel Mesh Screen square diffusers. The top housing conceals a high power LED light module with excellent color rendering as well as efficient lumens per watt. All of this at an unbelievable price.

# **GLASS**

Water Glass WG

### MATERIAL

Aluminum, Glass