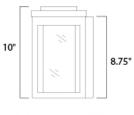

# **MEASUREMENTS**

DIMENSION **BACK PLATE** HANGING WEIGHT

### LAMPING

INPUT VOLTAGE LUMENS

BULB BULB INCLUDED

DIMMABLE

CRI

COLOR\_TEMP

: 6" W x 10" H x 6.5" Ext

: 5.75" W x 8.75" H x 5.5" HCO