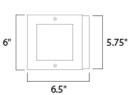

# **MEASUREMENTS**

DIMENSION **BACK PLATE** HANGING WEIGHT

### LAMPING

INPUT VOLTAGE LUMENS

BULB BULB INCLUDED

DIMMABLE

CRI

COLOR\_TEMP

: 6" W x 10" H x 6.5" Ext

: 5.75" W x 8.75" H x 5.5" HCO