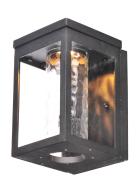

# PRODUCT DESCRIPTION

A classic style cast aluminum open frame finished in Black houses a variety of diffusers to create different design element to fit a wide range of home designs. You have your choice of Satin White or Water Glass cylinders and Clear Ribbed or stainless steel Mesh Screen square diffusers. The top housing conceals a high power LED light module with excellent color rendering as well as efficient lumens per watt. All of this at an unbelievable price.

# **GLASS**

Water Glass WG

### MATERIAL

Aluminum, Glass