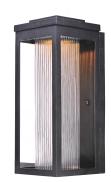

### PRODUCT DESCRIPTION

A classic style cast aluminum open frame finished in Black houses a variety of diffusers to create different design element to fit a wide range of home designs. You have your choice of Satin White or Water Glass cylinders and Clear Ribbed or stainless steel Mesh Screen square diffusers. The top housing conceals a high power LED light module with excellent color rendering as well as efficient lumens per watt. All of this at an unbelievable price.