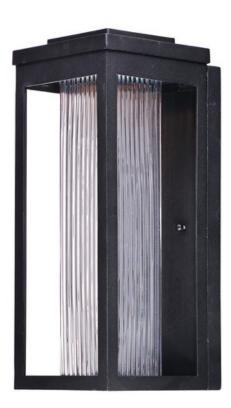

### PRODUCT DESCRIPTION

A classic style cast aluminum open frame finished in Black houses a variety of diffusers to create different design element to fit a wide range of home designs. You have your choice of Satin White or Water Glass cylinders and Clear Ribbed or stainless steel Mesh Screen square diffusers. The top housing conceals a high power LED light module with excellent color rendering as well as efficient lumens per watt. All of this at an unbelievable price.

### **GLASS**

Clear Ribbed CR