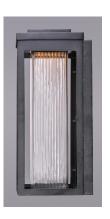

### PRODUCT DESCRIPTION

A classic style cast aluminum open frame finished in Black houses a variety of diffusers to create different design element to fit a wide range of home designs. You have your choice of Satin White or Water Glass cylinders and Clear Ribbed or stainless steel Mesh Screen square diffusers. The top housing conceals a high power LED light module with excellent color rendering as well as efficient lumens per watt. All of this at an unbelievable price.