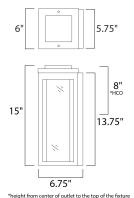

### **MEASUREMENTS**

DIMENSION **BACK PLATE** HANGING WEIGHT

#### : 6" W x 15" H x 6.75" Ext

: 5.75" W x 13.75" H x 8" HCO

: 5.06 lb

: 120V

: 840 Rated (650 Del.)

: 12W LED AC Integrated, 12W Total

: (Integrated)

: Electronic Low Voltage (ELV)