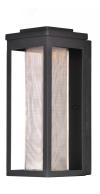

# PRODUCT DESCRIPTION

A classic style cast aluminum open frame finished in Black houses a variety of diffusers to create different design element to fit a wide range of home designs. You have your choice of Satin White or Water Glass cylinders and Clear Ribbed or stainless steel Mesh Screen square diffusers. The top housing conceals a high power LED light module with excellent color rendering as well as efficient lumens per watt. All of this at an unbelievable price.

#### **FINISHES OPTION**