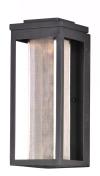

# PRODUCT DESCRIPTION

A classic style cast aluminum open frame finished in Black houses a variety of diffusers to create different design element to fit a wide range of home designs. You have your choice of Satin White or Water Glass cylinders and Clear Ribbed or stainless steel Mesh Screen square diffusers. The top housing conceals a high power LED light module with excellent color rendering as well as efficient lumens per watt. All of this at an unbelievable price.

#### **FINISHES OPTION**