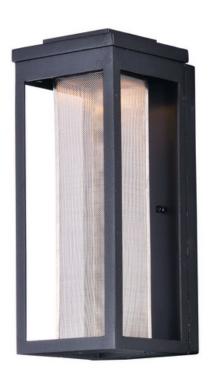

# PRODUCT DESCRIPTION

A classic style cast aluminum open frame finished in Black houses a variety of diffusers to create different design element to fit a wide range of home designs. You have your choice of Satin White or Water Glass cylinders and Clear Ribbed or stainless steel Mesh Screen square diffusers. The top housing conceals a high power LED light module with excellent color rendering as well as efficient lumens per watt. All of this at an unbelievable price.