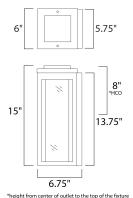

### **MEASUREMENTS**

DIMENSION **BACK PLATE** HANGING WEIGHT

#### **LAMPING**

INPUT VOLTAGE LUMENS

**BULB** BULB INCLUDED

DIMMABLE CRI

COLOR\_TEMP

: 6" W x 15" H x 6.75" Ext

: 5.75" W x 13.75" H x 8" HCO

: 4.2 lb