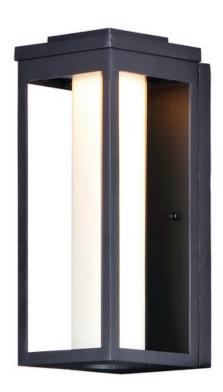

# PRODUCT DESCRIPTION

A classic style cast aluminum open frame finished in Black houses a variety of diffusers to create different design element to fit a wide range of home designs. You have your choice of Satin White or Water Glass cylinders and Clear Ribbed or stainless steel Mesh Screen square diffusers. The top housing conceals a high power LED light module with excellent color rendering as well as efficient lumens per watt. All of this at an unbelievable price.

# GLASS

Satin White SW