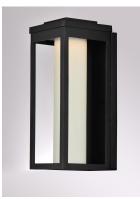

# PRODUCT DESCRIPTION

A classic style cast aluminum open frame finished in Black houses a variety of diffusers to create different design element to fit a wide range of home designs. You have your choice of Satin White or Water Glass cylinders and Clear Ribbed or stainless steel Mesh Screen square diffusers. The top housing conceals a high power LED light module with excellent color rendering as well as efficient lumens per watt. All of this at an unbelievable price.

# GLASS

Satin White SW