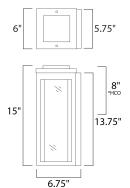

\*height from center of outlet to the top of the fixture

# **MEASUREMENTS**

DIMENSION BACK PLATE HANGING WEIGHT

### LAMPING

INPUT VOLTAGE LUMENS

BULB INCLUDED

DIMMABLE

CRI

COLOR\_TEMP

: 6" W x 15" H x 6.75" Ext

: 5.75" W x 13.75" H x 8" HCO