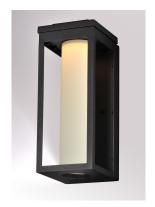

# PRODUCT DESCRIPTION

A classic style cast aluminum open frame finished in Black houses a variety of diffusers to create different design element to fit a wide range of home designs. You have your choice of Satin White or Water Glass cylinders and Clear Ribbed or stainless steel Mesh Screen square diffusers. The top housing conceals a high power LED light module with excellent color rendering as well as efficient lumens per watt. All of this at an unbelievable price.

# GLASS

Satin White SW