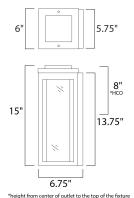

### **MEASUREMENTS**

DIMENSION BACK PLATE HANGING WEIGHT

#### **LAMPING**

INPUT VOLTAGE LUMENS BULB

BULB INCLUDED

DIMMABLE

COLOR\_TEMP

: 6" W x 15" H x 6.75" Ext

: 5.75" W x 13.75" H x 8" HCO

: 5.06 lb