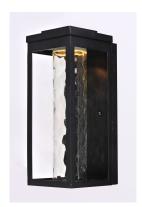

## PRODUCT DESCRIPTION

A classic style cast aluminum open frame finished in Black houses a variety of diffusers to create different design element to fit a wide range of home designs. You have your choice of Satin White or Water Glass cylinders and Clear Ribbed or stainless steel Mesh Screen square diffusers. The top housing conceals a high power LED light module with excellent color rendering as well as efficient lumens per watt. All of this at an unbelievable price.

## GLASS

Water Glass WG