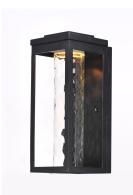

## PRODUCT DESCRIPTION

A classic style cast aluminum open frame finished in Black houses a variety of diffusers to create different design element to fit a wide range of home designs. You have your choice of Satin White or Water Glass cylinders and Clear Ribbed or stainless steel Mesh Screen square diffusers. The top housing conceals a high power LED light module with excellent color rendering as well as efficient lumens per watt. All of this at an unbelievable price.

## GLASS

Water Glass WG