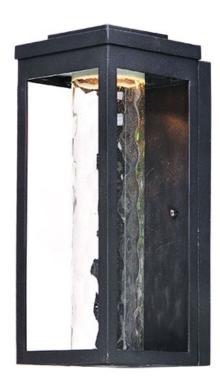

## PRODUCT DESCRIPTION

A classic style cast aluminum open frame finished in Black houses a variety of diffusers to create different design element to fit a wide range of home designs. You have your choice of Satin White or Water Glass cylinders and Clear Ribbed or stainless steel Mesh Screen square diffusers. The top housing conceals a high power LED light module with excellent color rendering as well as efficient lumens per watt. All of this at an unbelievable price.

## GLASS

Water Glass WG