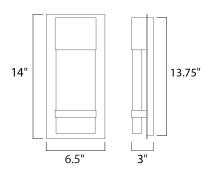

## **MEASUREMENTS**

DIMENSION **BACK PLATE** HANGING WEIGHT

LAMPING

INPUT VOLTAGE LUMENS

BULB **BULB INCLUDED** 

DIMMABLE

COLOR\_TEMP

: 5.51 lb

:120V

: 600 Rated (550 Del.)

: 12W LED PCB Integrated , 12W Total

: 6.5" W x 13.75" H x 2.5" Ext

: 6.5" W x 13.75" H x 6.5" HCO

: (Integrated)

:No : 90+ CRI : 3000K