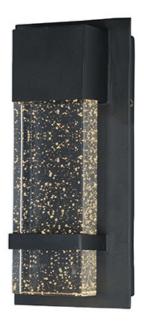

## **PRODUCT DESCRIPTION**

This popular outdoor collection gets an improved facelift and has additional sizes for a more complete collection. The Black finish presents a dramatic background for the solid block of Bubble Glass that is brightly illuminated by the LED concealed in the top housing.

## **GLASS**

Bubble Glass BG

**FINISHES OPTION** 

Black (BK)

MATERIAL

Aluminum, Glass

**RATINGS** 

cETLus Wet Location ADA