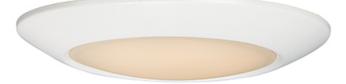

## **PRODUCT DESCRIPTION**

This very compact LED flush mount directly installs on any 4" junction box and gives the look of a recessed trim. Constructed of Die Cast Aluminum, the Diverse luminaire is dimmable and approved for wet or damp locations so it can be used in virtually any ceiling application, including showers.

### **MEASUREMENTS** DIMENSION

HANGING WEIGHT LAMPING INPUT VOLTAGE LUMENS BULB **BULB INCLUDED** DIMMABLE CRI COLOR\_TEMP

: 6.25" L x 6.25" W x 1.25" H : 0.26 lb