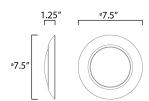

# **MEASUREMENTS**

DIMENSION : 7.5" L x 7.5" W x 1.25" H

HANGING WEIGHT : 0.39 lb

LAMPING

INPUT VOLTAGE : 120V

LUMENS : 1,350 Rated (950 Del.)

BULB : 15W LED PCB Integrated , 15W Total

BULB INCLUDED : (Integrated)
DIMMABLE : ELV or Triac CL
CRI : 90 CRI
COLOR\_TEMP : 2700K