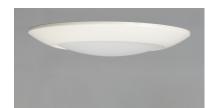

# PRODUCT DESCRIPTION

This very compact LED flush mount directly installs on any 4" junction box and gives the look of a recessed trim. Constructed of Die Cast Aluminum, the Diverse luminaire is dimmable and approved for wet or damp locations so it can be used in virtually any ceiling application, including showers.