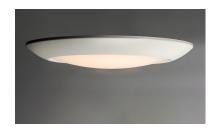

# PRODUCT DESCRIPTION

This very compact LED flush mount directly installs on any 4" junction box and gives the look of a recessed trim. Constructed of Die Cast Aluminum, the Diverse luminaire is dimmable and approved for wet or damp locations so it can be used in virtually any ceiling application, including showers.